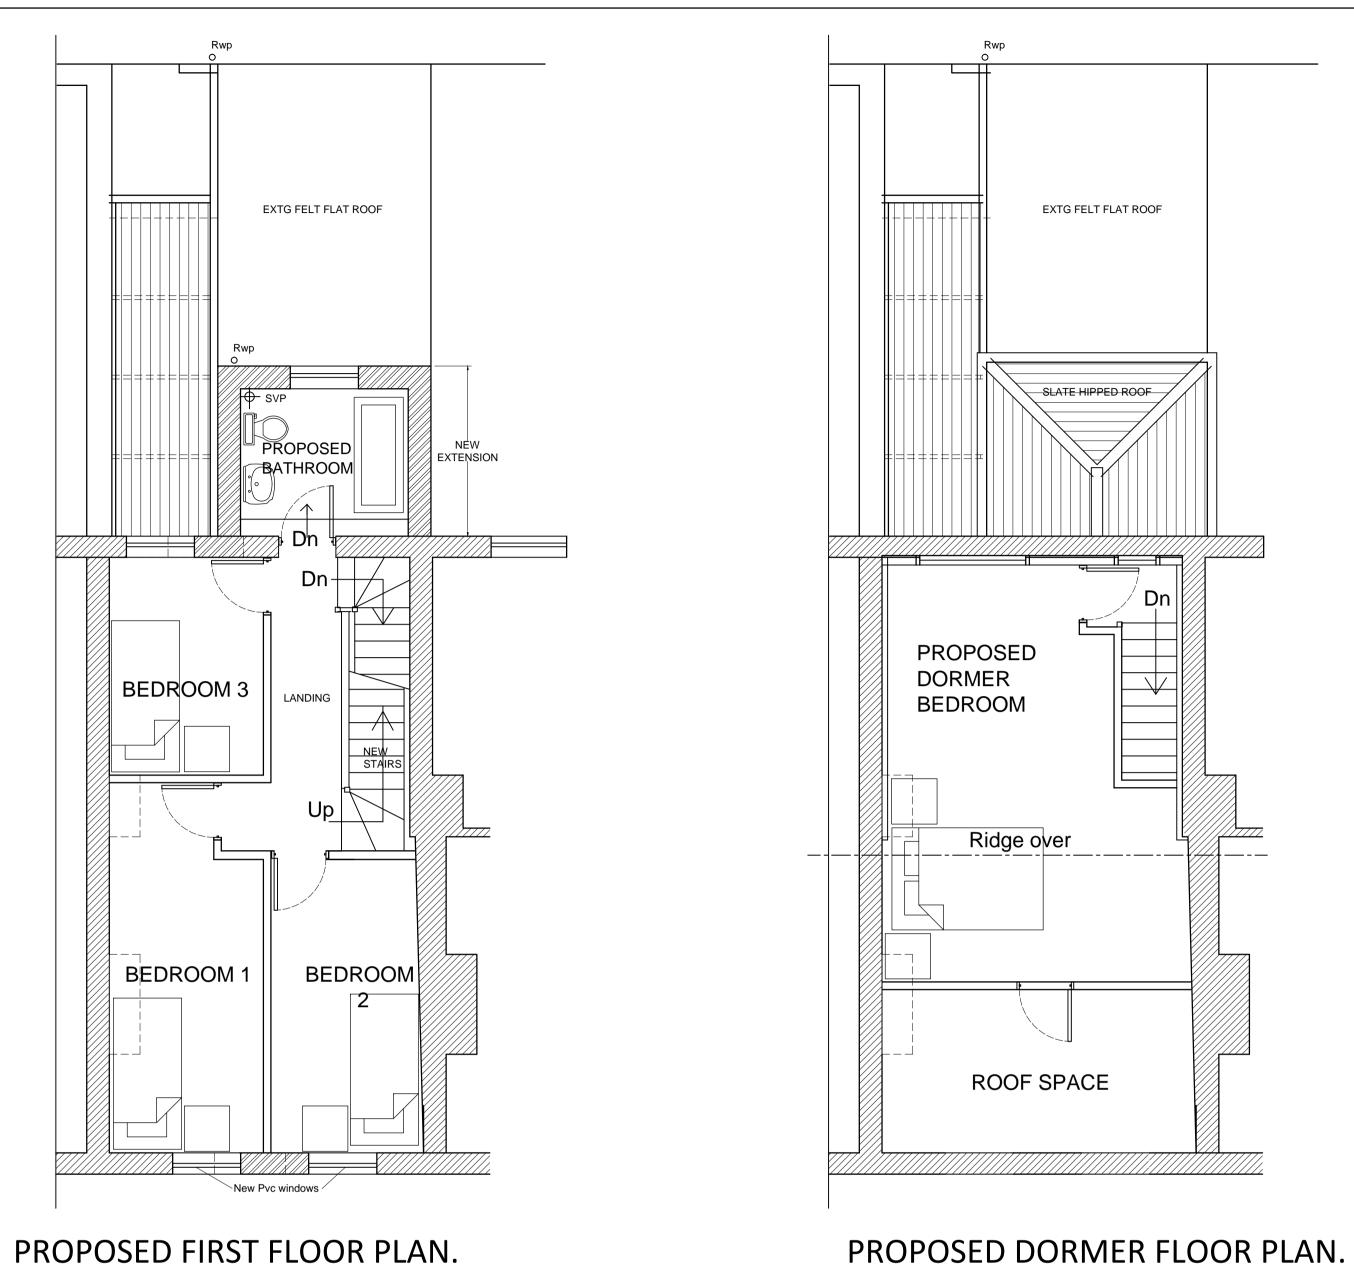

Figured dimensions only to be taken from this drawing. DO NOT SCALE. All contractors must visit the site and be responsible for checking all setting out dimensions and notifying the architect of any discrepancies prior to any manufacture or construction work.

NOTES FINISHES

ALL FINISHES TO MATCH EXISTING WITH GREY SLATES TO NEW PITCHED ROOFS.

NEW DORMER TO BE FACED IN GREY SLATE HANGING. NATURAL STONE CILLS AND HEADS MATCHING EXISTING. WHITE PVC CASEMENT WINDOWS WITH TOP OPENERS MATCHING EXISTING.

NEW EXTENSION WALLS TO BE FINISHED IN RED FACING BRICK MATCHING EXISTING.

ALL ELEMENTS TO BE TO THE APPROVAL OF THE LOCAL PLANNING AUTHORITY.