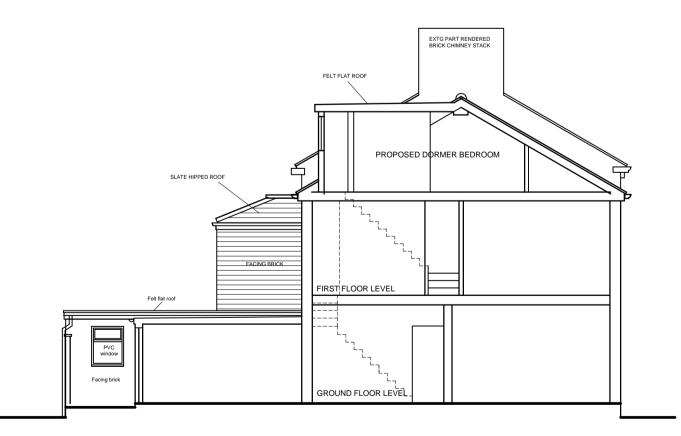

## **PROPOSED SECTIONAL ELEVATION FROM No.31** SCALE 1:100

| Ξ                  | DRAWING STATUS                 |        |         |
|--------------------|--------------------------------|--------|---------|
| D FIRST FLOOR REAR | PLANNING DRAWING               |        |         |
| ISION INCLUDING    | DRAWING PATH                   |        |         |
|                    | SCALE 1:50 & 1:100 on A1 sheet |        | DWG No. |
| DORMER BEDROOM     | DATE 08/02/2018                |        | PL01    |
| CHARLOTTE STREET,  | DRAWN                          | DESIGN |         |
| KBURN. BB1 7LE     | PROJECT NO. CAC/2018/017       |        | REV     |

NOTES FINISHES

ALL FINISHES TO MATCH EXISTING WITH GREY SLATES TO NEW PITCHED ROOFS.

NEW DORMER TO BE FACED IN GREY SLATE HANGING. NATURAL STONE CILLS AND HEADS MATCHING EXISTING. WHITE PVC CASEMENT WINDOWS WITH TOP OPENERS MATCHING EXISTING.

NEW EXTENSION WALLS TO BE FINISHED IN RED FACING BRICK MATCHING EXISTING.

ALL ELEMENTS TO BE TO THE APPROVAL OF THE LOCAL PLANNING AUTHORITY.