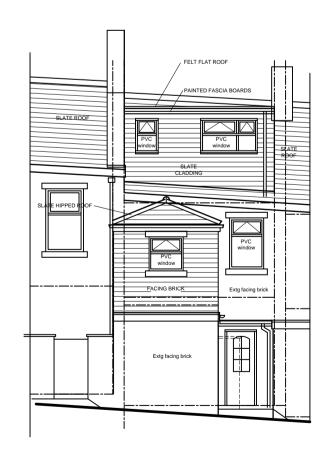

PROPOSED FRONT ELEVATION SCALE 1:100

**PROPOSED REAR ELEVATION SCALE 1:100** 

SCALE 1:50

SCALE 1:50

PROPOSED SECTIONAL ELEVATION TO YARD SCALE 1:100

The copyright of this drawing is vested with Compass Consultants Ltd and must not be copied or reproduced without the consent of the company.

NOTES FINISHES

ALL FINISHES TO MATCH EXISTING WITH GREY SLATES TO NEW PITCHED ROOFS.

NEW DORMER TO BE FACED IN GREY SLATE HANGING. NATURAL STONE CILLS AND HEADS MATCHING EXISTING. WHITE PVC CASEMENT WINDOWS WITH TOP OPENERS MATCHING EXISTING.

NEW EXTENSION WALLS TO BE FINISHED IN RED FACING BRICK MATCHING EXISTING.

ALL ELEMENTS TO BE TO THE APPROVAL OF THE LOCAL PLANNING AUTHORITY.