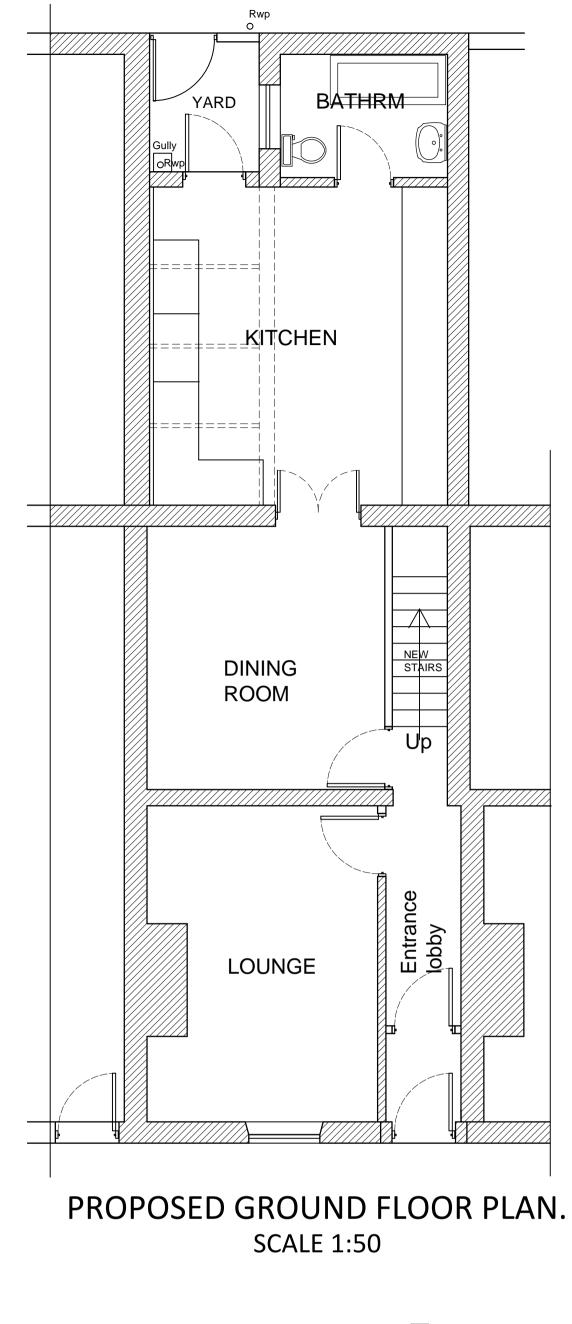

PROPOSED FRONT ELEVATION SCALE 1:100

**PROPOSED REAR ELEVATION SCALE 1:100** 

SCALE 1:50

SCALE 1:50

PROPOSED SECTIONAL ELEVATION TO YARD SCALE 1:100

The copyright of this drawing is vested with Compass Consultants Ltd and must not be copied or reproduced without the consent of the company.

Figured dimensions only to be taken from this drawing. DO NOT SCALE. All contractors must visit the site and be responsible for checking all setting out dimensions and notifying the architect of any discrepancies prior to any manufacture or construction work.

NOTES FINISHES

ALL FINISHES TO MATCH EXISTING WITH GREY SLATES TO NEW PITCHED ROOFS.

NEW DORMER TO BE FACED IN GREY SLATE HANGING. NATURAL STONE CILLS AND HEADS MATCHING EXISTING. WHITE PVC CASEMENT WINDOWS WITH TOP OPENERS MATCHING EXISTING.

NEW EXTENSION WALLS TO BE FINISHED IN RED FACING BRICK MATCHING EXISTING.

ALL ELEMENTS TO BE TO THE APPROVAL OF THE LOCAL PLANNING AUTHORITY.