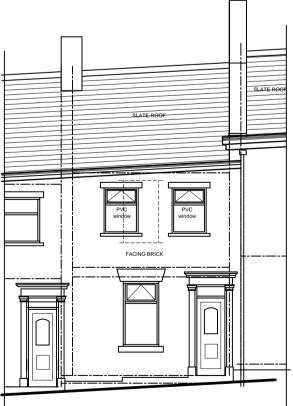

PROPOSED FRONT ELEVATION SCALE 1:100

**PROPOSED REAR ELEVATION SCALE 1:100** 

SCALE 1:50

SCALE 1:50

PROPOSED SECTIONAL ELEVATION TO YARD SCALE 1:100

The copyright of this drawing is vested with Compass Consultants Ltd and must not be copied or reproduced without the consent of the company.

NOTES FINISHES

ALL FINISHES TO MATCH EXISTING WITH GREY SLATES TO NEW PITCHED ROOFS.

NEW DORMER TO BE FACED IN GREY SLATE HANGING. NATURAL STONE CILLS AND HEADS MATCHING EXISTING. WHITE PVC CASEMENT WINDOWS WITH TOP OPENERS MATCHING EXISTING.

NEW EXTENSION WALLS TO BE FINISHED IN RED FACING BRICK MATCHING EXISTING.

ALL ELEMENTS TO BE TO THE APPROVAL OF THE LOCAL PLANNING AUTHORITY.